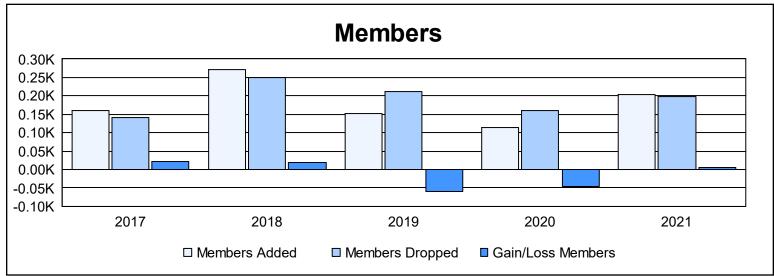

District 14 G

As of June 2021 Cumulative

| Year      | New<br>Clubs | Dropped<br>Clubs | Gain/<br>Loss<br>Clubs | New<br>Members | Charter<br>Members | Reinstate<br>Members | Transfer<br>Members | Total<br>Member<br>Added | Total<br>Members<br>Dropped | Gain/<br>Loss<br>Members |
|-----------|--------------|------------------|------------------------|----------------|--------------------|----------------------|---------------------|--------------------------|-----------------------------|--------------------------|
| 2016-2017 | 0            | 1                | -1                     | 149            | 0                  | 8                    | 4                   | 161                      | 140                         | 21                       |
| 2017-2018 | 4            | 0                | 4                      | 154            | 105                | 5                    | 7                   | 271                      | 251                         | 20                       |
| 2018-2019 | 1            | 3                | -2                     | 112            | 24                 | 7                    | 10                  | 153                      | 212                         | -59                      |
| 2019-2020 | 1            | 3                | -2                     | 92             | 17                 | 2                    | 2                   | 113                      | 160                         | -47                      |
| 2020-2021 | 4            | 2                | 2                      | 90             | 95                 | 19                   | 0                   | 204                      | 198                         | 6                        |
| Average   | 2            | 2                | 0                      | 119            | 48                 | 8                    | 5                   | 180                      | 192                         | -12                      |