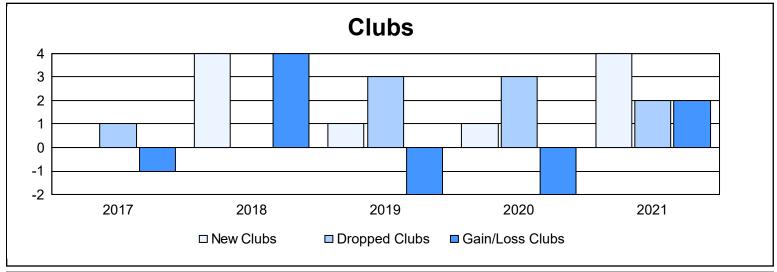

District 14 G

As of June 2021 Cumulative

| Year      | New<br>Clubs | Dropped<br>Clubs | Gain/<br>Loss<br>Clubs | New<br>Members | Charter<br>Members | Reinstate<br>Members | Transfer<br>Members | Total<br>Member<br>Added | Total<br>Members<br>Dropped | Gain/<br>Loss<br>Members |
|-----------|--------------|------------------|------------------------|----------------|--------------------|----------------------|---------------------|--------------------------|-----------------------------|--------------------------|
| 2016-2017 | 0            | 1                | -1                     | 149            | 0                  | 8                    | 4                   | 161                      | 140                         | 21                       |
| 2017-2018 | 4            | 0                | 4                      | 154            | 105                | 5                    | 7                   | 271                      | 251                         | 20                       |
| 2018-2019 | 1            | 3                | -2                     | 112            | 24                 | 7                    | 10                  | 153                      | 212                         | -59                      |
| 2019-2020 | 1            | 3                | -2                     | 92             | 17                 | 2                    | 2                   | 113                      | 160                         | -47                      |
| 2020-2021 | 4            | 2                | 2                      | 90             | 95                 | 19                   | 0                   | 204                      | 198                         | 6                        |
| Average   | 2            | 2                | 0                      | 119            | 48                 | 8                    | 5                   | 180                      | 192                         | -12                      |